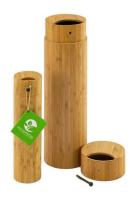

#### **Elements Bamboo Scattering Urns**

Small and Medium are suitable for keepsake portions Large will typically be suitable as a full size urn X-Large is suitable as a companion urn or for Hydrolyzed Remains

| Small\$58                         | Medium\$68             |
|-----------------------------------|------------------------|
| member\$49                        | member\$57             |
| Holds 50 cubic inches             | Holds 100 cubic inches |
| Large\$75                         | X-Large\$82            |
| member\$63 Holds 220 cubic inches | member\$69             |