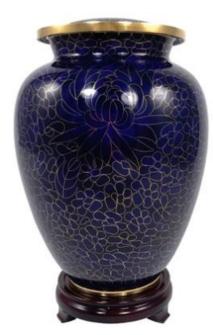

### Cloisonné Collection

Full Size......\$446 member.....\$379

10.5" x 7.1" Wood base included

Iris

**Going Home** 

**Hunter Green** 

Slate

Indigo