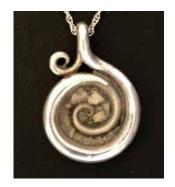

Prices vary by size and design. Full pricing catalogs are available in the funeral home's office or online at https://www.lifelongart.com/shop

Pendants \$280 - \$340 Bracelets \$360 Key Fobs \$360

**Resin Spiral** 

**Triangle Spring Tree** 

**Oval River** 

Touchstones come in two sizes and can be made singing or silent.

Singing touchstones hold remains within a hollow interior so you can shake and hear them.

Choose from the following texture designs.