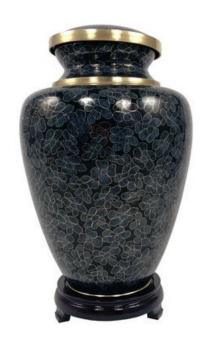

### Cloisonné Collection

Full Size......\$446 member.....\$379

10.5" x 7.1" Wood base included

Iris

**Going Home** 

**Hunter Green** 

Slate

Indigo