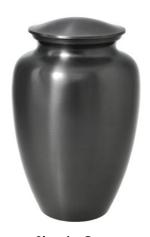

# **Brass Urns**

Please Note: Due to COVID, there have been lingering delays in shipping. Please check with your funeral director for availability of brass urns.

| Full Size 10.6" x 6"member        | - |
|-----------------------------------|---|
| <b>6" sharing keepsake</b> member | - |
| 3" sharing keepsake               | - |

**Black & Brass Stripe** 

**Simple Grey** 

**Mother of Pearl** 

**Ornate Black & Gold** 

**Cherry Red** 

**Golden Classic** 

**Pewter Stripe** 