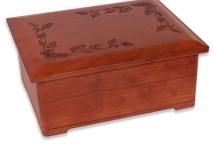

# **Wood Urns**

Basic Wood.....\$115 member.....\$98

Imperial.....\$242 member.....\$206

Marquis......\$135 member.....\$115

Cedar.....\$242 member.....\$206

Autumn Leaves.....\$270 member.....\$230

**Engraving** 