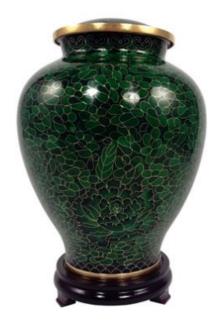

### Cloisonné Collection

Full Size......\$446 member.....\$379

10.5" x 7.1" Wood base included

Iris

**Going Home** 

**Hunter Green** 

Slate

Indigo