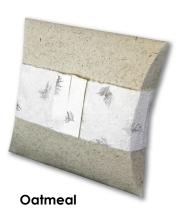

## **Handmade Paper Water Burial Urns**

Suitable for scattering from WA State Ferries (see notes\*\*)

Water Soluble plastic bag included to securely contain cremated or hydrolyzed remains

| Full Size | \$140 |
|-----------|-------|
| member    | \$119 |
| Mini      | \$82  |
| member    | \$69  |

| Full Size Dimensions |
|----------------------|
| 12.5"L x 14"W x 3"H  |
| 220 Cubic Inches     |

Mini Dimensions 6.5"L x 8"W x 2.25"H 60 Cubic Inches

<sup>\*\*</sup> If you plan to scatter from a WA state ferry, please see our Scattering Protocol Reference Sheet for instructions.