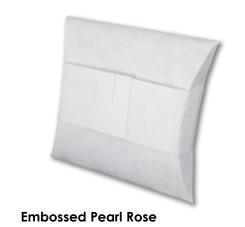

## **Handmade Paper Water Burial Urns**

Suitable for scattering from WA State Ferries (see notes\*\*)

Water Soluble plastic bag included to securely contain cremated or hydrolyzed remains

| Full Size | \$140 |
|-----------|-------|
| member    | \$119 |
| Mini      | \$82  |
| member    | \$69  |

| Full Size Dimensions |
|----------------------|
| 12.5"L x 14"W x 3"H  |
| 220 Cubic Inches     |

Mini Dimensions 6.5"L x 8"W x 2.25"H 60 Cubic Inches

<sup>\*\*</sup> If you plan to scatter from a WA state ferry, please see our Scattering Protocol Reference Sheet for instructions.