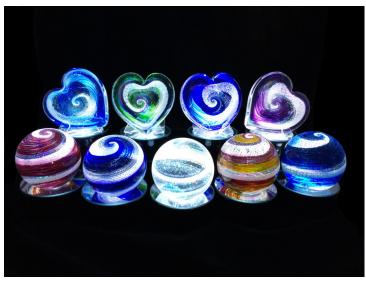

#### **Artful Ashes**

The Co-op Funeral Home is happy to offer Artful Ashes memorial keepsakes.

Artful Ashes is a family owned business making beautiful glass keepsakes locally in Seattle, WA.

Hearts & Orbs \$223 / PMA \$189 Angel Wings Pendant \$235 / PMA \$205 LED lighted base \$35 / PMA \$29 Acrylic heart stand \$10 / PMA \$8

### Etching your hearts and orbs is included.