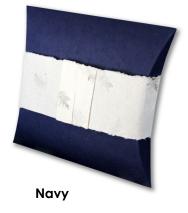

## **Handmade Paper Water Burial Urns**

Suitable for scattering from WA State Ferries (see notes\*\*)

Water Soluble plastic bag included to securely contain cremated or hydrolyzed remains

| Full Size | \$140 |
|-----------|-------|
| member    | \$119 |
| Mini      | \$82  |
| member    | \$69  |

| Full Size Dimensions |
|----------------------|
| 12.5"L x 14"W x 3"H  |
| 220 Cubic Inches     |

Mini Dimensions 6.5"L x 8"W x 2.25"H 60 Cubic Inches

<sup>\*\*</sup> If you plan to scatter from a WA state ferry, please see our Scattering Protocol Reference Sheet for instructions.