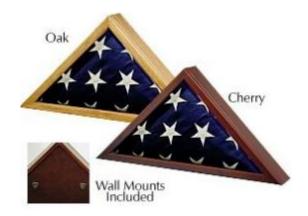

**Flag Cases**.....\$171 member.....\$145 Dimensions: 25" W x 12.5" H x 3.25" D

Water Soluble Plastic Bag......\$18 member.....\$15

Handmade paper urns include a water soluble plastic bag to contain the cremated remains.