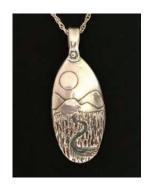

Prices vary by size and design. Full pricing catalogs are available in the funeral home's office or online at https://www.lifelongart.com/shop

Pendants \$280 - \$340 Bracelets \$360 Key Fobs \$360

**Resin Spiral** 

**Triangle Spring Tree** 

**Oval River** 

Touchstones come in two sizes and can be made singing or silent.

Singing touchstones hold remains within a hollow interior so you can shake and hear them.

Choose from the following texture designs.