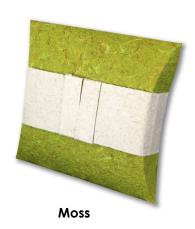

## **Handmade Paper Water Burial Urns**

Suitable for scattering from WA State Ferries (see notes\*\*)

Water Soluble plastic bag included to securely contain cremated or hydrolyzed remains

| Full Size | \$140 |
|-----------|-------|
| member    | \$119 |
| Mini      | \$82  |
| member    | \$69  |

| Full Size Dimensions |
|----------------------|
| 12.5"L x 14"W x 3"H  |
| 220 Cubic Inches     |

Mini Dimensions 6.5"L x 8"W x 2.25"H 60 Cubic Inches

<sup>\*\*</sup> If you plan to scatter from a WA state ferry, please see our Scattering Protocol Reference Sheet for instructions.