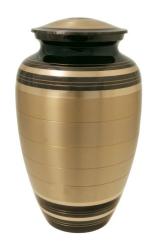

# **Brass Urns**

Please Note: Due to COVID, there have been lingering delays in shipping. Please check with your funeral director for availability of brass urns.

| Full Size 10.6" x 6"member        | - |
|-----------------------------------|---|
| <b>6" sharing keepsake</b> member | - |
| 3" sharing keepsake               | - |

**Black & Brass Stripe** 

**Simple Grey** 

**Mother of Pearl** 

**Ornate Black & Gold** 

**Cherry Red** 

**Golden Classic** 

**Pewter Stripe** 