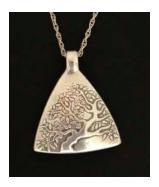

Prices vary by size and design. Full pricing catalogs are available in the funeral home's office or online at https://www.lifelongart.com/shop

Pendants \$280 - \$340 Bracelets \$360 Key Fobs \$360

**Resin Spiral** 

**Triangle Spring Tree** 

**Oval River** 

Touchstones come in two sizes and can be made singing or silent.

Singing touchstones hold remains within a hollow interior so you can shake and hear them.

Choose from the following texture designs.