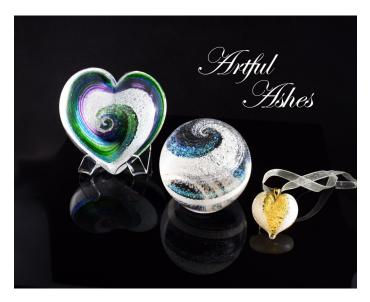

#### **Artful Ashes**

The Co-op Funeral Home is happy to offer Artful Ashes memorial keepsakes.

Artful Ashes is a family owned business making beautiful glass keepsakes locally in Seattle, WA.

Hearts & Orbs \$223 / PMA \$189 Angel Wings Pendant \$235 / PMA \$205 LED lighted base \$35 / PMA \$29 Acrylic heart stand \$10 / PMA \$8

For a full gallery, visit https://artfulashes.com/orials/

Angel Wings Pendants are created from your Loved One's Ashes and 24K Gold Leaf.

### Etching your hearts and orbs is included.