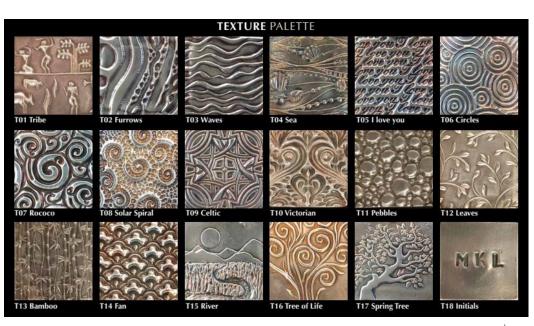

**Triangle Spring Tree** 

**Oval River** 

Touchstones come in two sizes and can be made singing or silent.

Singing touchstones hold remains within a hollow interior so you can shake and hear them.

Choose from the following texture designs.