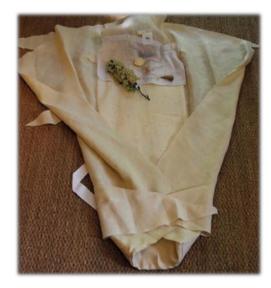

### Shrouds

This shroud by Kinkarako is made with a built in back board and is suitable for burial in any of Washington's green burial cemeteries. This shroud is included in all of our burial packages as a green burial substitute for the Whitman Casket.

If planning on using a shroud only in a conventional cemetery, please first check with your cemetery provider.

The Purelight® Linen Shroud by Kinkarako includes a built-in backboard and lowering straps to aid in the transport and burial of your loved one without the need of a casket or container.

Weight tested to 275lb