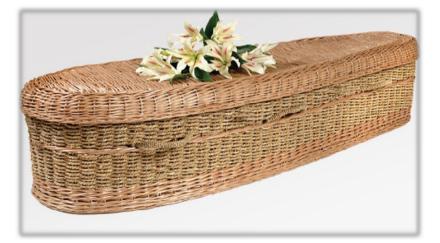

Caskets include an unbleached natural cotton liner, matching pillow and privacy shield.

| Willow 6'5" | \$3,044 |
|-------------|---------|
| PMA member  | \$2,588 |
| Willow 5'9" | \$2,638 |
| PMA member  | \$2,243 |

| Seagrass 6'5" | \$2,963 |
|---------------|---------|
| PMA member    |         |
| Seagrass 5'9" | \$2,571 |
| PMA member    | \$2,185 |

| Bamboo 6'5" | \$2,692 |
|-------------|---------|
| PMA member  |         |
| Bamboo 5'9" | \$2,422 |
| PMA member  | \$2.059 |