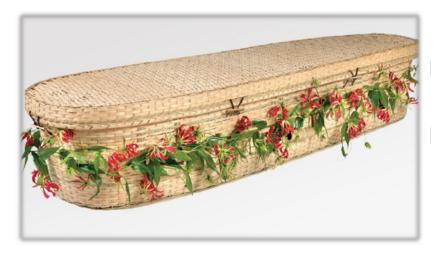

# **Eco-Friendly Woven Caskets**

These eco-friendly caskets by Passages International are approved by the Green Burial Council and meet regulations for burial in a Natural Burial Ground.

All are crafted by hand from sustainable materials such as fast-growing willow, seagrass and bamboo which don't require heavy machinery for harvesting, giving them a small carbon footprint.

Caskets include an unbleached natural cotton liner, matching pillow and privacy shield.

5% of proceeds from all woven caskets will be donated to the Funeral Financial Assistance fund with People's Memorial.