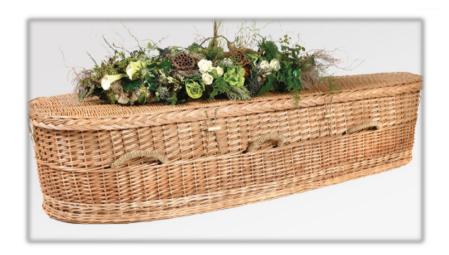

# **Eco-Friendly Woven Caskets**

These eco-friendly caskets by Passages International are approved by the Green Burial Council and meet regulations for burial in a Natural Burial Ground.

All are crafted by hand from sustainable materials such as fast-growing willow, seagrass and bamboo which don't require heavy machinery for harvesting, giving them a small carbon footprint.

Caskets include an unbleached natural cotton liner, matching pillow and privacy shield.

5% of proceeds from all woven caskets will be donated to the Funeral Financial Assistance fund with People's Memorial.

Caskets include an unbleached natural cotton liner, matching pillow and privacy shield.

| Willow 6'5" | \$3,044 |
|-------------|---------|
| PMA member  | \$2,588 |
| Willow 5'9" | \$2,638 |
| PMA member  | \$2,243 |