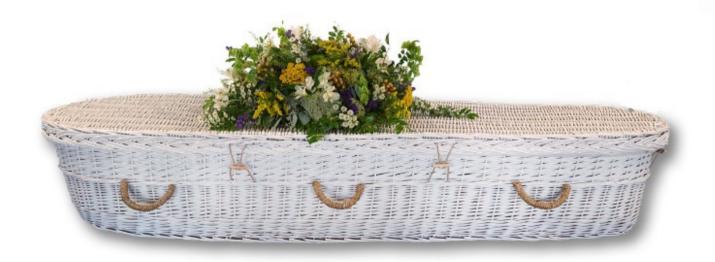

#### Willow Tray / Shroud Combo

**Length 6'5" .....\$2,719**PMA member.....\$2,312

Length 5'9" .....\$2,679

PMA member.....\$2,277

White Willow 6'5" ......\$3,044

PMA member.....\$2,588

White Willow 5'9" .....\$2,692

PMA member.....\$2.289